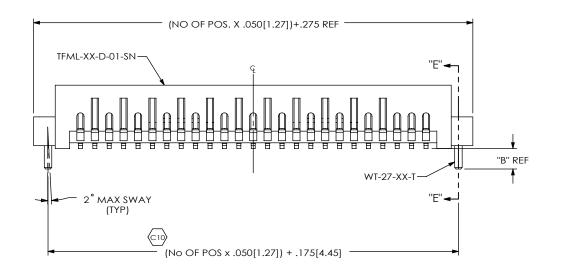

FIG. 10

-SNX: SOLDER NAIL (SHOWN: TFML-125-02-XXX-D-SN) (SAME AS FIG. 1, UNLESS OTHERWISE STATED) (ONLY AVAILABLE ON -02 LEAD STYLE)

SECTION "E"-"E"

| TABLE 2 |            |
|---------|------------|
| OPTION  | "B"        |
| -SN     | .071[1.80] |
| -SN2    | .106[2.69] |