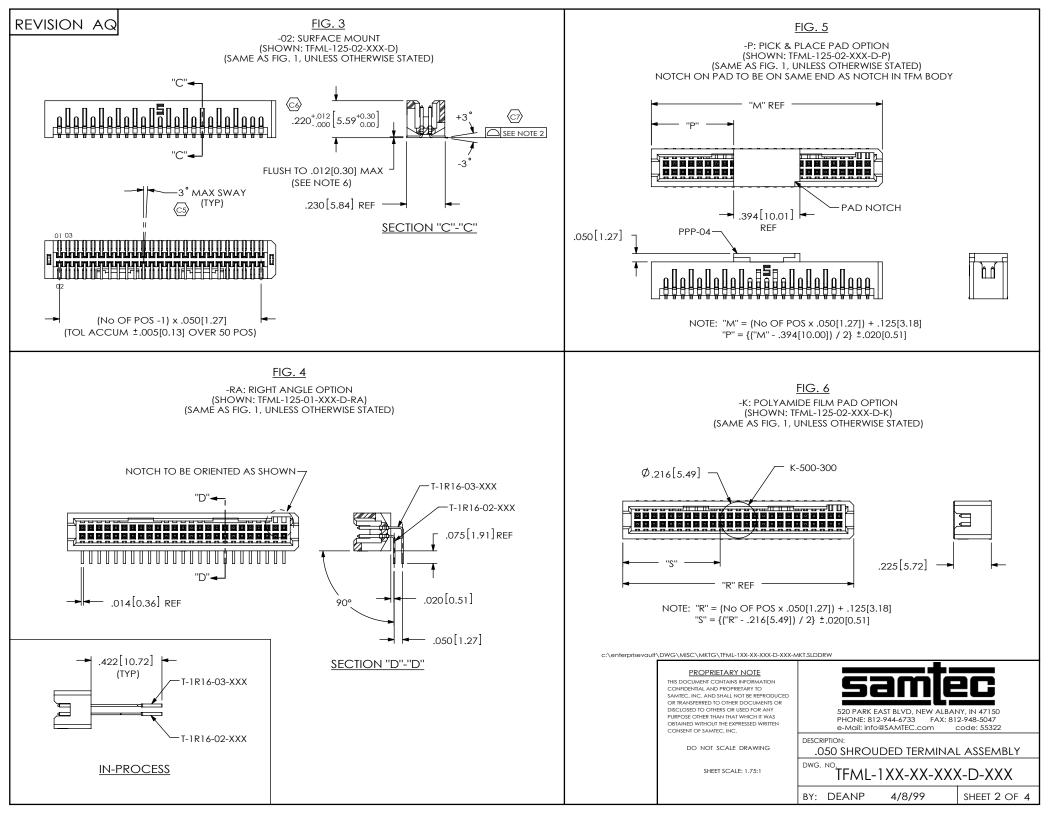

FIG. 10

-SNX: SOLDER NAIL (SHOWN: TFML-125-02-XXX-D-SN) (SAME AS FIG. 1, UNLESS OTHERWISE STATED) (ONLY AVAILABLE ON -02 LEAD STYLE)





SECTION "E"-"E"

| TABLE 2 |            |
|---------|------------|
| OPTION  | "B"        |
| -SN     | .071[1.80] |
| -SN2    | .106[2.69] |

## PROPRIETARY NOTE

THIS DOCUMENT CONTAINS INFORMATION CONFIDENTIAL AND PROPRIETARY TO SAMTEC, INC. AND SHALL NOT BE REPRODUCED OR TRANSFERRED TO OTHER DOCUMENTS OR DISCLOSED TO OTHERS OR USED FOR ANY PURPOSE OTHER THAN THAT WHICH IT WAS OBTAINED WITHOUT THE EXPRESSED WRITTEN CONSENT OF SAMTEC, INC.

DO NOT SCALE DRAWING

SHEET SCALE: 3:1



520 PARK EAST BLVD, NEW ALBANY, IN 47150 PHONE: 812-944-6733 FAX: 812-948-5047 e-Mail: info@SAMTEC.com code: 55322

DESCRIPTION:

.050 SHROUDED TERMINAL ASSEMBLY

DWG. N