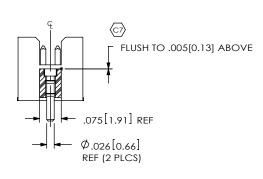

FIG. 10

-SNX: SOLDER NAIL (SHOWN: TFML-125-02-XXX-D-SN) (SAME AS FIG. 1, UNLESS OTHERWISE STATED) (ONLY AVAILABLE ON -02 LEAD STYLE)

SECTION "E"-"E"

| TABLE 2 |            |
|---------|------------|
| OPTION  | "B"        |
| -SN     | .071[1.80] |
| -SN2    | .106[2.69] |