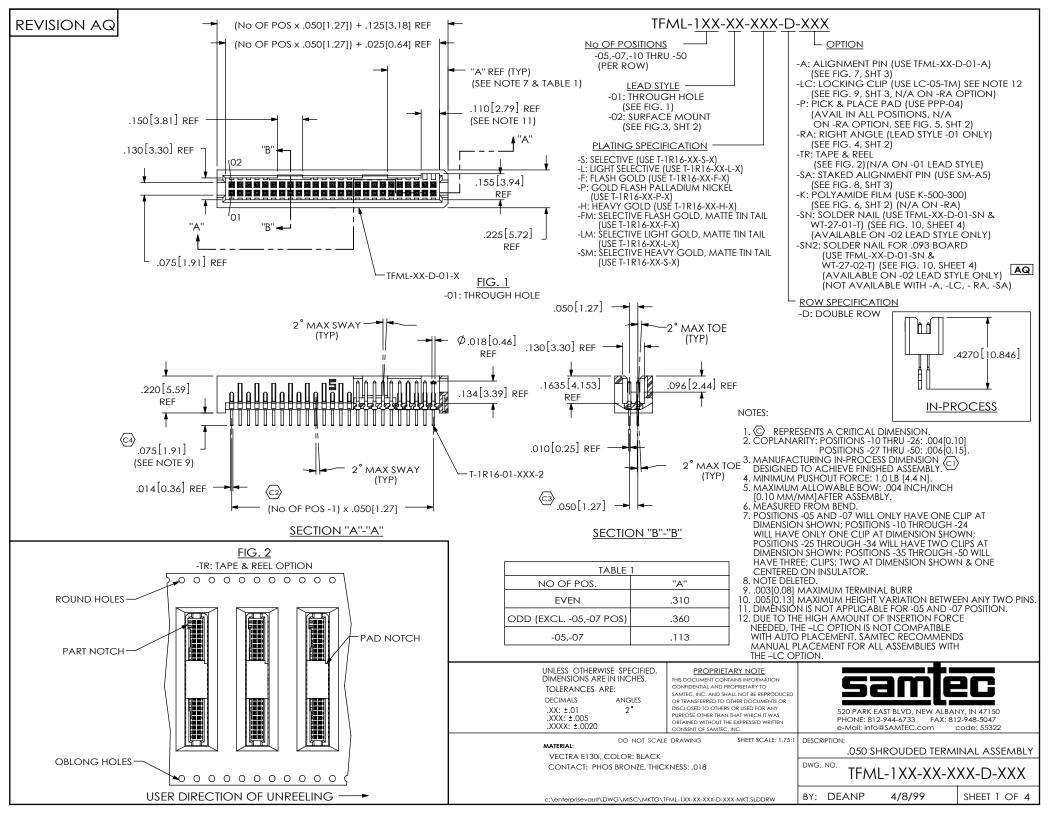

FIG. 10

-SNX: SOLDER NAIL (SHOWN: TFML-125-02-XXX-D-SN) (SAME AS FIG. 1, UNLESS OTHERWISE STATED) (ONLY AVAILABLE ON -02 LEAD STYLE)





SECTION "E"-"E"

| TABLE 2 |            |
|---------|------------|
| OPTION  | "B"        |
| -SN     | .071[1.80] |
| -SN2    | .106[2.69] |

## PROPRIETARY NOTE

THIS DOCUMENT CONTAINS INFORMATION CONFIDENTIAL AND PROPRIETARY TO SAMTEC, INC. AND SHALL NOT BE REPRODUCED OR TRANSFERRED TO OTHER DOCUMENTS OR DISCLOSED TO OTHERS OR USED FOR ANY PURPOSE OTHER THAN THAT WHICH IT WAS OBTAINED WITHOUT THE EXPRESSED WRITTEN CONSENT OF SAMTEC, INC.

DO NOT SCALE DRAWING

SHEET SCALE: 3:1



520 PARK EAST BLVD, NEW ALBANY, IN 47150 PHONE: 812-944-6733 FAX: 812-948-5047 e-Mail: info@SAMTEC.com code: 55322

DESCRIPTION:

.050 SHROUDED TERMINAL ASSEMBLY

DWG.