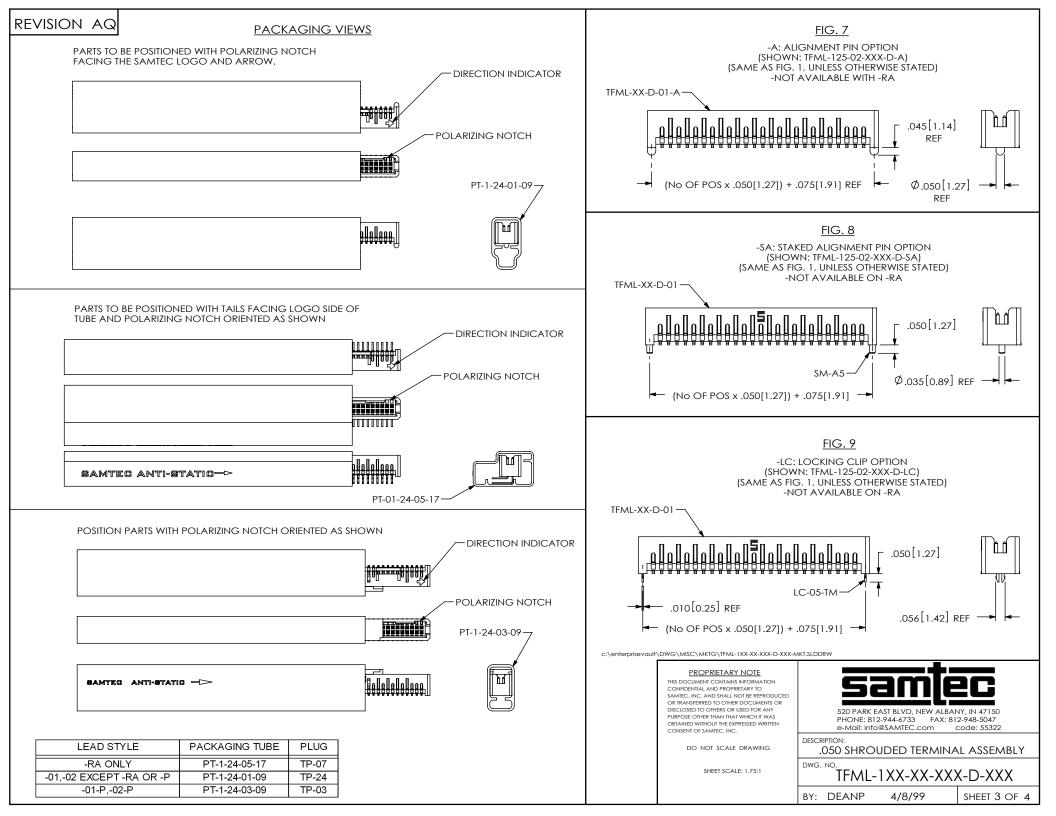

FIG. 10

-SNX: SOLDER NAIL (SHOWN: TFML-125-02-XXX-D-SN) (SAME AS FIG. 1, UNLESS OTHERWISE STATED) (ONLY AVAILABLE ON -02 LEAD STYLE)





SECTION "E"-"E"

| TABLE 2 |            |
|---------|------------|
| OPTION  | "B"        |
| -SN     | .071[1.80] |
| -SN2    | .106[2.69] |

## PROPRIETARY NOTE

THIS DOCUMENT CONTAINS INFORMATION CONFIDENTIAL AND PROPRIETARY TO SAMTEC, INC. AND SHALL NOT BE REPRODUCED OR TRANSFERRED TO OTHER DOCUMENTS OR DISCLOSED TO OTHERS OR USED FOR ANY PURPOSE OTHER THAN THAT WHICH IT WAS OBTAINED WITHOUT THE EXPRESSED WRITTEN CONSENT OF SAMTEC, INC.

DO NOT SCALE DRAWING

SHEET SCALE: 3:1



520 PARK EAST BLVD, NEW ALBANY, IN 47150 PHONE: 812-944-6733 FAX: 812-948-5047 e-Mail: info@SAMTEC.com code: 55322

DESCRIPTION:

.050 SHROUDED TERMINAL ASSEMBLY

DWG. NO.